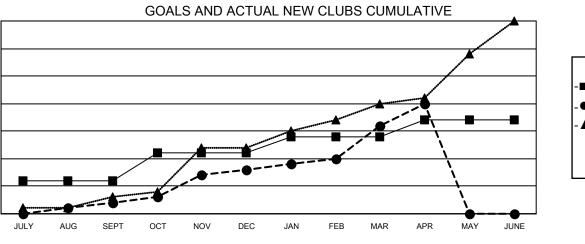

## GAT MONTHLY MEMBERSHIP PROGRESS REPORT

**Multiple District 316** 

Results as of: 4/30/2023

LOCATION: INDIA

| Clubs         |               |             |               | Members               |                           |                         |                                                    |
|---------------|---------------|-------------|---------------|-----------------------|---------------------------|-------------------------|----------------------------------------------------|
|               | RESULTS FOR   | R 2022-2023 |               | RESULTS FOR 2022-2023 |                           |                         |                                                    |
| QUARTER       | NEW CLUB GOAL | NEW CLUBS   | DROPPED CLUBS | QUARTER               | MEMBER GROWTH NET<br>GOAL | MEMBER GROWTH<br>ACTUAL | DROPPED<br>MEMBERS ACTUAL<br>(including transfers) |
| JULY/AUG/SEPT | 6             | 2           | 52            | JULY/AUG/SE           | PT 185                    | 290                     | 182                                                |
| OCT/NOV/DEC   | 5             | 6           | 29            | OCT/NOV/DEC           | C 145                     | 296                     | 958                                                |
| JAN/FEB/MAR   | 3             | 8           | 2             | JAN/FEB/MAR           | 135                       | 952                     | 73                                                 |
| APR/MAY/JUNE  | 3             | 4           | 0             | APR/MAY/JUN           | IE 120                    | 171                     | 48                                                 |

- ■- CURRENT YEAR GOALS FOR NEW CLUBS
- - CURRENT YEAR ACTUAL NEW CLUBS
- ▲ LAST YEAR ACTUAL NEW CLUBS

| DROPPED CLUBS: 83 |       | 212 CLUBS OF 468 ADDED 1 OR<br>MORE NEW MEMBERS | GENDER DISTRIBUTION<br>MALE 10,931 (79.50%) |                |
|-------------------|-------|-------------------------------------------------|---------------------------------------------|----------------|
|                   |       |                                                 |                                             | 2,817 (20.49%) |
| DROPPED MEMBERS   |       |                                                 | NON BINARY                                  | 0 (0.00%)      |
| DECEASED          | 35    |                                                 | PREFER NOT TO ANSWER                        | 2 (0.01%)      |
| CLUB CANCELLED    | 623   |                                                 | TOTAL FAMILY UNIT MEMBERS                   | 5.129          |
| OTHER             | 603   | CLICK HERE FOR CUMULATIVE                       | TOTAL FAMILY UNIT MEMDERS                   | 5,129          |
| TOTAL             | 1,261 | MEMBERSHIP DATA                                 | FAMILY MEMBERS PAYING HAL<br>DUES           | F 3,245        |