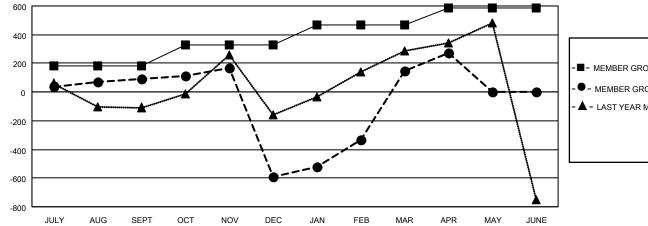

## GAT MONTHLY MEMBERSHIP PROGRESS REPORT

**Multiple District 316** 

Results as of: 4/30/2023

LOCATION: INDIA

| Clubs         |               |             |               | Members               |                           |                         |                                                    |
|---------------|---------------|-------------|---------------|-----------------------|---------------------------|-------------------------|----------------------------------------------------|
|               | RESULTS FOR   | R 2022-2023 |               | RESULTS FOR 2022-2023 |                           |                         |                                                    |
| QUARTER       | NEW CLUB GOAL | NEW CLUBS   | DROPPED CLUBS | QUARTER               | MEMBER GROWTH NET<br>GOAL | MEMBER GROWTH<br>ACTUAL | DROPPED<br>MEMBERS ACTUAL<br>(including transfers) |
| JULY/AUG/SEPT | 6             | 2           | 52            | JULY/AUG/SE           | PT 185                    | 290                     | 182                                                |
| OCT/NOV/DEC   | 5             | 6           | 29            | OCT/NOV/DEC           | C 145                     | 296                     | 958                                                |
| JAN/FEB/MAR   | 3             | 8           | 2             | JAN/FEB/MAR           | 135                       | 952                     | 73                                                 |
| APR/MAY/JUNE  | 3             | 4           | 0             | APR/MAY/JUN           | IE 120                    | 171                     | 48                                                 |

- ■- CURRENT YEAR GOALS FOR NEW CLUBS
- - CURRENT YEAR ACTUAL NEW CLUBS
- ▲ LAST YEAR ACTUAL NEW CLUBS

| DROPPED CLUBS: 83 |       | 212 CLUBS OF 468 ADDED 1 OR<br>MORE NEW MEMBERS | GENDER DISTRIBUTION<br>MALE 10,931 (79.50%) |                |
|-------------------|-------|-------------------------------------------------|---------------------------------------------|----------------|
|                   |       |                                                 |                                             | 2,817 (20.49%) |
| DROPPED MEMBERS   |       |                                                 | NON BINARY                                  | 0 (0.00%)      |
| DECEASED          | 35    |                                                 | PREFER NOT TO ANSWER                        | 2 (0.01%)      |
| CLUB CANCELLED    | 623   |                                                 | TOTAL FAMILY UNIT MEMBERS                   | 5.129          |
| OTHER             | 603   | CLICK HERE FOR CUMULATIVE                       | TOTAL FAMILY UNIT MEMDERS                   | 5,129          |
| TOTAL             | 1,261 | MEMBERSHIP DATA                                 | FAMILY MEMBERS PAYING HAL<br>DUES           | F 3,245        |